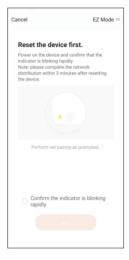

#### 01. wiring

Connect the power to incoming line correctly, power on the product.

Product is at "Compatible" position, The indicator light will flash slowly after 25 seconds. The product is as close to the router as possible.