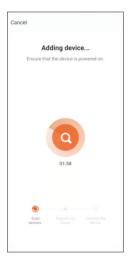

# 04. Enter your registration password

05. Add equipment
Click + Add Device , select
"ON/OFF Breaker(Wi-Fi)", to
enter the pairing state. After
pairing successfully, Product is at
"Quick" position.