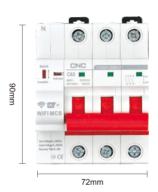

## YCB9ZF-100W Smart Circuit Breaker

Wiring method of 2P

| Poles                                | 2P/4P                 |
|--------------------------------------|-----------------------|
| Rated current In                     | 32A,40A,63A,80A,100A  |
| Rated voltage Ue                     | AC230V 2P/ AC400V 4P  |
| Rated short-circuit capacity Icn     | 6KA                   |
| Mechanical life                      | more than 10000 times |
| Rated impulse withstand voltage Uimp | 6KV                   |
| Electrical life                      | more than 6000 times  |
| Protection grade                     | IP20                  |
| Operating environment temperature    | -25°C∼+65°C           |