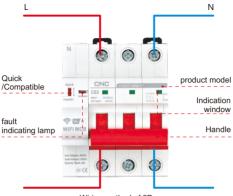

#### 01. wiring

Connect the power to incoming line correctly, power on the product.

Product is at "Compatible" position, The indicator light will flash slowly after 25 seconds. The product is as close to the router as possible.