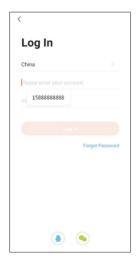

02. Installation TUYA APP 03. register and login

Operate in sequence register an account Enter registration account

TuyaSmart

# 04. Enter your registration password

05. Add equipment
Click + Add Device , select
"ON/OFF Breaker(Wi-Fi)", to
enter the pairing state. After
pairing successfully, Product is at
"Quick" position.