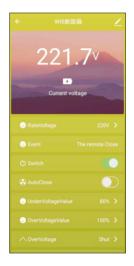

#### Next

06. Timer Switch Set timing time, ON/OFF at any time 07. It can be bundled with Google and Amazon devices to achieve voice-controlled switches