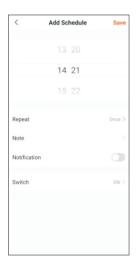

#### Next

06. Timer Switch Set timing time, ON/OFF at any time 07. It can be bundled with Google and Amazon devices to achieve voice-controlled switches