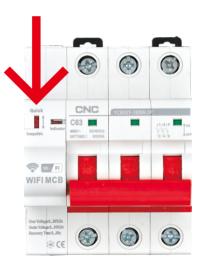

#### 01. wiring

Connect the power to incoming line correctly, power on the product.

Product is at "Compatible" position, The indicator light will flash slowly after 25 seconds. The product is as close to the router as possible.

# 04. Enter your registration password

05. Add equipment
Click + Add Device , select
"ON/OFF Breaker(Wi-Fi)", to
enter the pairing state. After
pairing successfully, Product is at
"Quick" position.