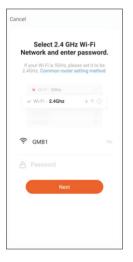

#### 01. wiring

Connect the power to incoming line correctly, power on the product.

Product is at "Compatible" position, The indicator light will flash slowly after 25 seconds. The product is as close to the router as possible.

# 04. Enter your registration password

05. Add equipment
Click + Add Device , select
"ON/OFF Breaker(Wi-Fi)", to
enter the pairing state. After
pairing successfully, Product is at
"Quick" position.